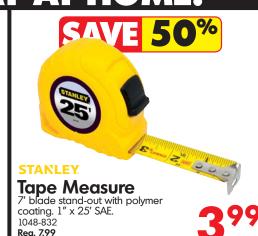

**SHOP ONLINE** 

**ORDER ONLINE** 

PICK UP IN-STORE

homehardware.ca

**SAVE 50%** 

7 1/4" Circular Saw with LED Light

15A, 5800 rpm, 0°-45° beve capacity. Includes carbide tipped blade. 1265-427

Reg. 149.99