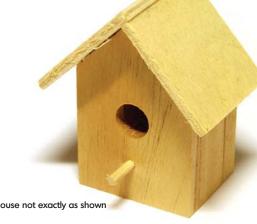

# **CHILDREN'S ACTIVITIES** IN THE TENT

**SATURDAY ONLY 10 AM - 3 PM** 

BUILD A BIRDHOUSE

4K30W 00:05

# ND RE-OPEN

**ENJOY CAKE AND** A BBQ 11AM - 2 PM CHILDREN'S **FRIDAY AND SATURDAY** IN THE TENT SAT. ONLY 10 AM - 3 PM BUILD A BIRD HOUSE, **FACE PAINTING,** 

GREAT **DOOR PRIZES SEE PAGE 6 FOR PRIZE** LISTING