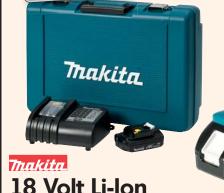

NMD-90 14/2 **Household Wire** 75 metres 3686-103

CRASHER

18 Volt Li-Ion 1/2" Drill Kit

Up to 340 in./lbs. torque, keyless chuck. Includes 2 batteries, charger and case.