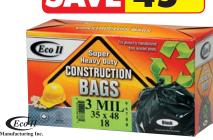

Roughneck® Garbage Can Tight fitting lid. 77 litre capacity. 4438-585 Reg. 17.99

3" Yellow Zinc Plated **All Purpose Screws** 300 pack. 2182-441 **Reg. 14.99** 

**Construction Bags** Heavy duty. 3 mil plastic. 35" x 48". Black 99 4440-083#