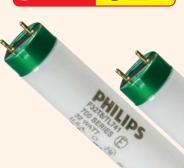

**SAVE 50%** 

**Evolution**<sup>™</sup> 2 Lined Toilet

White. Round bowl. 6 L flush. 3274-441 Reg. 149.99

LIMITED QUANTITIES AVAILABLE. COME IN TODAY FOR BEST SELECTION! **SAVE 64%** 

**PHILIPS** 2 Pack 48" T8 **Fluorescent Tubes** 3649-665 Reg. 10.99